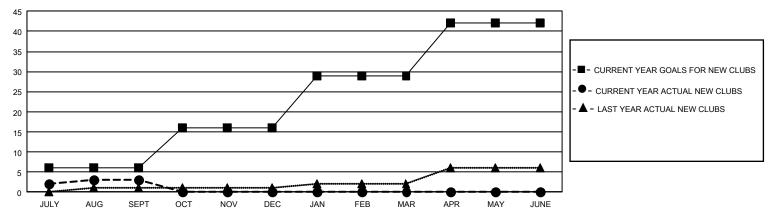

## GOALS AND ACTUAL NEW CLUBS CUMULATIVE

## GMT Constitutional Area 1, Group D

REPORT DOES NOT INCLUDE CLUBS IN UNDISTRICTED AREAS.

| Clubs         |               |             |               | Members               |                        |                         |                                                    |  |
|---------------|---------------|-------------|---------------|-----------------------|------------------------|-------------------------|----------------------------------------------------|--|
|               | RESULTS FOR   | R 2020-2021 |               | RESULTS FOR 2020-2021 |                        |                         |                                                    |  |
| QUARTER       | NEW CLUB GOAL | NEW CLUBS   | DROPPED CLUBS | QUARTER MEME          | BER GROWTH NET<br>GOAL | MEMBER GROWTH<br>ACTUAL | DROPPED<br>MEMBERS ACTUAL<br>(including transfers) |  |
| JULY/AUG/SEPT | 18            | 3           | 6             | JULY/AUG/SEPT         | 251                    | 533                     | 573                                                |  |
| OCT/NOV/DEC   | 30            | 0           | 0             | OCT/NOV/DEC           | 323                    | 0                       | 0                                                  |  |
| JAN/FEB/MAR   | 39            | 0           | 0             | JAN/FEB/MAR           | 383                    | 0                       | 0                                                  |  |
| APR/MAY/JUNE  | 39            | 0           | 0             | APR/MAY/JUNE          | 319                    | 0                       | 0                                                  |  |