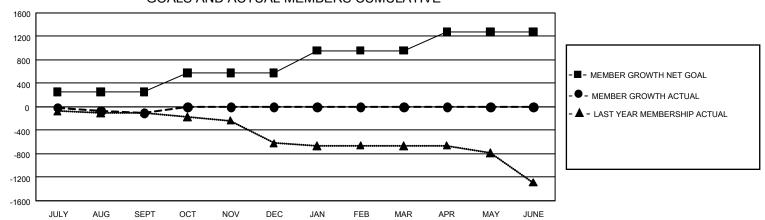

## GOALS AND ACTUAL MEMBERS CUMULATIVE

| DROPPED CLUBS: 6            |     | 169 CLUBS OF 1,096 ADDED 1 OR<br>MORE NEW MEMBERS | GENDER DISTRIBUTION             |                |       |
|-----------------------------|-----|---------------------------------------------------|---------------------------------|----------------|-------|
|                             |     |                                                   | MALE 19,501 (70.83              |                |       |
|                             |     |                                                   | FEMALE                          | 8,030 (29.17%) |       |
| DROPPED MEMBERS             |     |                                                   |                                 |                |       |
| DECEASED                    | 105 | CLICK HERE FOR CUMULATIVE                         | TOTAL FAMILY UNIT MEMBERS       |                | 5,584 |
| CLUB CANCELLED 34 OTHER 434 |     | MEMBERSHIP DATA                                   | FAMILY MEMBERS PAYING HALF DUES |                |       |
|                             |     |                                                   |                                 |                | 2,864 |
| TOTAL                       | 573 |                                                   |                                 |                |       |

## GMT Constitutional Area 1, Group D

REPORT DOES NOT INCLUDE CLUBS IN UNDISTRICTED AREAS.

| Clubs         |               |             |               | Members               |                        |                         |                                                    |  |
|---------------|---------------|-------------|---------------|-----------------------|------------------------|-------------------------|----------------------------------------------------|--|
|               | RESULTS FOR   | R 2020-2021 |               | RESULTS FOR 2020-2021 |                        |                         |                                                    |  |
| QUARTER       | NEW CLUB GOAL | NEW CLUBS   | DROPPED CLUBS | QUARTER MEME          | BER GROWTH NET<br>GOAL | MEMBER GROWTH<br>ACTUAL | DROPPED<br>MEMBERS ACTUAL<br>(including transfers) |  |
| JULY/AUG/SEPT | 18            | 3           | 6             | JULY/AUG/SEPT         | 251                    | 533                     | 573                                                |  |
| OCT/NOV/DEC   | 30            | 0           | 0             | OCT/NOV/DEC           | 323                    | 0                       | 0                                                  |  |
| JAN/FEB/MAR   | 39            | 0           | 0             | JAN/FEB/MAR           | 383                    | 0                       | 0                                                  |  |
| APR/MAY/JUNE  | 39            | 0           | 0             | APR/MAY/JUNE          | 319                    | 0                       | 0                                                  |  |